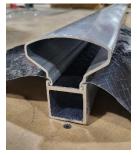

## **Mod-Snap**

## What is Mod-Snap?

Mod-Snap is a patented, eco-friendly, and reusable system that connects and seals the roof of modular buildings.

## **Features and Benefits**

- After the easy, one-time installation of the base tracks, field sets and breakdowns are a "snap"
- Works with EPDM, TPO Double wide, and multi-sectional buildings that drain from front to back
- Provides a stronger and more durable seal of your Mod-Line