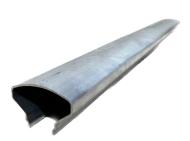

## **Mod-Snap**

## What is Mod-Snap?

Mod-Snap is a patented, eco-friendly, and reusable system that connects and seals the roof of modular buildings.

## **Features and Benefits**

- After the easy, one-time installation of the base tracks, field sets and breakdowns are a "snap"
- Works with EPDM, TPO Double wide, and multi-sectional buildings that drain from front to back
- Provides a stronger and more durable seal of your Mod-Line